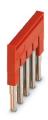

Plug-in bridge, pitch: 5.2 mm, number of positions: 5, length: 23 mm, color: red

#### Product properties

| Product type         | Jumper                                                                                                                                                                                                             |
|----------------------|--------------------------------------------------------------------------------------------------------------------------------------------------------------------------------------------------------------------|
| Number of positions  | 5                                                                                                                                                                                                                  |
| Pitch                | 5.2 mm                                                                                                                                                                                                             |
| lectrical properties |                                                                                                                                                                                                                    |
| Maximum load current | 24 A (The current values for the jumpers can deviate when used<br>in different modular terminal blocks. The precise values can be<br>found in the accessories data for the respective modular terminal<br>blocks.) |
| Connection data      |                                                                                                                                                                                                                    |
| Maximum load current | 24 A (The current values for the jumpers can deviate when used<br>in different modular terminal blocks. The precise values can be<br>found in the accessories data for the respective modular terminal<br>blocks.) |
| Dimensions           |                                                                                                                                                                                                                    |
| Width                | 24.6 mm                                                                                                                                                                                                            |
| Height               | 3 mm                                                                                                                                                                                                               |
| Length               | 23 mm                                                                                                                                                                                                              |
|                      |                                                                                                                                                                                                                    |

### Material specifications

Pitch

| Color                                  | red    |
|----------------------------------------|--------|
| Material                               | Copper |
| Flammability rating according to UL 94 | V0     |
| Insulating material                    | PA     |