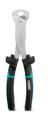

3030190 https://www.phoenixcontact.com/au/products/3030190

Accessories

CUTFOX-FBS - Front cutter

1212124 https://www.phoenixcontact.com/au/products/1212124

Cutting tool, for separating individual jumper bars from FBS ... plug-in bridges and EB ... insertion bridges