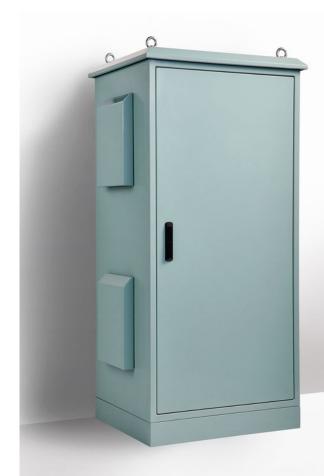

# **IP55 19" Field Cabinet**

## STEEL | SINGLE BAY 19" RACK | IP55

IP Enclosures FC Range of IP55 19" Field Data Rack Cabinets are designed for heavy duty outdoor applications to house sensitive data network and electrical equipment in harsh environments. They are suitable for a variety of outdoor applications including road and rail transport management systems and general data and network infrastructure applications.

**Body:** The robust monoblock body is fabricated using 2.0mm galvanised steel sheet. The body is fitted with rain hood/sunshield, plinth, vent hoods and 4 x lifting eye bolts. Flat face sealing surfaces are provided to increase seal life. A 3.0 mm galvanised steel split gland plate is also incorporated into the bottom face. Four cutouts 125mm x 125mm are provided to house fans and filters and each are covered with removable vent hoods.

**Doors:** Front and rear doors are fabricated using 2.0mm galvanised steel sheet and are designed to provide flush recessed mounting to prevent vandalism and unauthorised access. The doors incorporate concealed removable hinges with captive pins. They are designed for a 110° opening and are provided with heavy duty door stays.