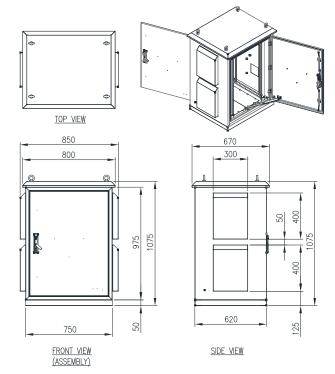

d using 2.0mm galvanised steel sheet and are designed to provide flush recessed mounting to prevent vandalism and unauthorised access. The doors incorporate concealed removable hinges with captive pins. They are designed for a 110° opening and are provided with heavy duty door stays.

**19" Data Rack Rails:** Front and rear 19" data rack rails are fabricated from 1.5mm galvanised steel sheet.

**Seal:** A high quality full perimeter Polyurethane foamed in place (FIP) seal provides excellent sealing over a long life.

**Locks:** 3 point locking systems with key-lock swing handles.

**Surface Treatment:** UL approved epoxy polyester powder-coated with a textured finish. 80-120 micron average thickness. T33 Smoke Blue smooth finish.



## IP-1077562-T33

### 19" 18RU - 1075H x 750W x 620D