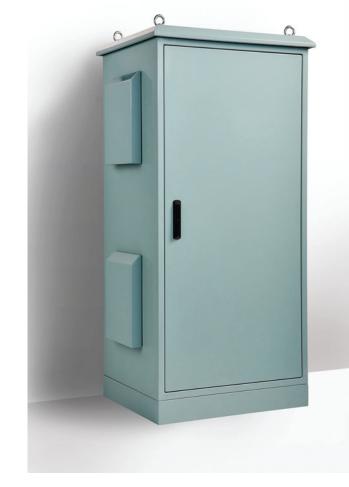

## **ALUMINIUM | SINGLE BAY 19" | IP55**

19" 18RU - 1075H x 750W x 620D

IP Enclosures FC Range of IP55 19" Field Data Rack Cabinets are designed for heavy duty outdoor applications to house sensitive data network and electrical equipment in harsh environments. They are suitable for a variety of outdoor applications including road and rail transport management systems and general data and network infrastructure applications.

**Body:** The robust monoblock body is fabricated using 2.5mm marine grade aluminum sheet. The body is fitted with rain hood/sunshield, plinth, vent hoods and 4 x lifting eye bolts. Flat face sealing surfaces are provided to increase seal life. A 3.0 mm aluminium split gland plate is also incorporated into the bottom face. Four cutouts 125mm x 125mm are provided to house fans and filters and each are covered with removable vent hoods.

**Doors:** Front and rear doors are fabricated using 2.5mm marine grade aluminum sheet and are designed to provide flush recessed mounting to prevent vandalism and unauthorised access. The doors incorporate concealed removable hinges with captive pins. They are designed for 110° opening and are provided with heavy duty door stays.