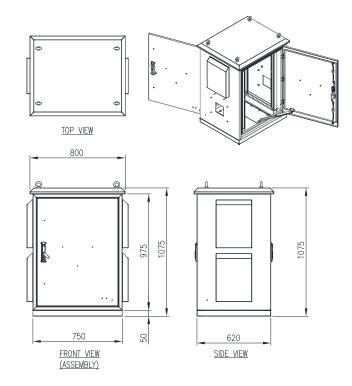

## **ALUMINIUM | SINGLE BAY 19" | IP55**

19" 18RU - 1075H x 750W x 620D

IP Enclosures FC Range of IP55 19" Field Data Rack Cabinets are designed for heavy duty outdoor applications to house sensitive data network and electrical equipment in harsh environments. They are suitable for a variety of outdoor applications including road and rail transport management systems and general data and network infrastructure applications.

Protection: Complies with IP55 IK10, NEMA 4

(Excluding cutouts for fans/filters)

Standard: IEC62208, IEC/EN/AS60529, EIA-310-D CE CA

Rack Unit Size: 18RU

**Body:** The robust monoblock body is fabricated using 2.5mm marine grade aluminum sheet. The body is fitted with rain hood/sunshield, plinth, vent hoods and 4 x lifting eye bolts. Flat face sealing surfaces are provided to increase seal life. A 3.0 mm aluminium split gland plate is also incorporated into the bottom face. Four cutouts 125mm x 125mm are provided to house fans and filters and each are covered with removable vent hoods.

**Doors:** Front and rear doors are fabricated using 2.5mm marine grade aluminum sheet and are designed to provide flush recessed mounting to prevent vandalism and unauthorised access. The doors incorporate concealed removable hinges with captive pins. They are designed for 110° opening and are provided with heavy duty door stays.

**19" Data Rack Rails:** Front and rear 19" data rack rails are fabricated from 1.5mm galvanised steel sheet.

**Seal:** A high quality full perimeter Polyurethane foamed in place (FIP) seal provides excellent sealing over a long life.