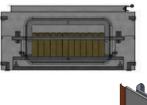

## Material:

- Chassis: Galvanised steel sheet
- Escutcheons: Galvanised steel sheet
- Slotted DIN Rail: Electrogalvanised Steel 7.5 x 35 x 2m RoHS Compliant.

**Chassis:** The robust removeable chassis is fabricated from galvanised steel sheet.

**Escutcheons:** The escutcheons and side panels are fabricated using galvanised steel sheet.

**Slotted DIN Rail:** High quality DIN Rail manufactured from electrogalvanized steel for increased corrosion resistance. Standard 35mm wide symmetrical TS35 DIN Rail compatible with EN50022 and DIN46277-3. Plating: ALKALI ZINC Cr+3 TOP COAT (10-12 Microns). Standards: DIN5022, DIN5033, EN60715. Dimensions: 7.5 mm deep x 35 mm wide x 2000mm long. Colour: Silver. Type: TS35 Slotted