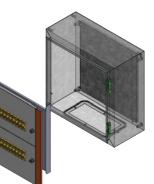

## STEEL | 24 POLE

IP Enclosures Distribution Kits are designed to be easily fitted to IP Enclosures steel and stainless steel electrical enclosures without drilling. The separate internal chassis frame can be fitted with components and wired prior to assembly into the enclosure. The removable escutcheon plates provide protection to the full perimeter of the enclosure.

Details: 24 Pole to suit 400H x 400W x 200D Enclosure

Configuration: 2 rows of 12

## Material:

- Chassis: Galvanised steel sheet
- Escutcheons: Galvanised steel sheet
- Slotted DIN Rail: Electrogalvanised Steel 7.5 x 35 x 2m RoHS Compliant.

**Chassis:** The robust removeable chassis is fabricated from galvanised steel sheet.