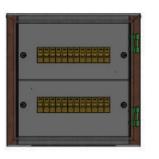

Details: 24 Pole to suit 400H x 400W x 200D Enclosure

Configuration: 2 rows of 12

## Material:

- Chassis: Galvanised steel sheet
- Escutcheons: Galvanised steel sheet
- Slotted DIN Rail: Electrogalvanised Steel 7.5 x 35 x 2m RoHS Compliant.

**Chassis:** The robust removeable chassis is fabricated from galvanised steel sheet.

**Escutcheons:** The escutcheons and side panels are fabricated using galvanised steel sheet.

**Slotted DIN Rail:** High quality DIN Rail manufactured from electrogalvanized steel for increased corrosion resistance. Standard 35mm wide symmetrical TS35 DIN Rail compatible with EN50022 and DIN46277-3. Plating: ALKALI ZINC Cr+3 TOP COAT (10-12 Microns). Standards: DIN5022, DIN5033, EN60715. Dimensions: 7.5 mm deep x 35 mm wide x 2000mm long. Colour: Silver. Type: TS35 Slotted