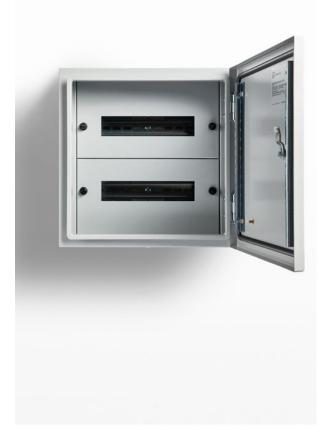

## IP-DB24

To Suit 400H x 400W x 200D

## STEEL | 24 POLE

IP Enclosures Distribution Kits are designed to be easily fitted to IP Enclosures steel and stainless steel electrical enclosures without drilling. The separate internal chassis frame can be fitted with components and wired prior to assembly into the enclosure. The removable escutcheon plates provide protection to the full perimeter of the enclosure.

Details: 24 Pole to suit 400H x 400W x 200D Enclosure

Configuration: 2 rows of 12