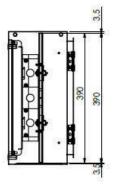

## IP-DB24

To Suit 400H x 400W x 200D

Details: 24 Pole to suit 400H x 400W x 200D Enclosure

Configuration: 2 rows of 12