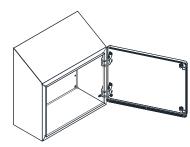

Body: The robust monoblock body with 30°sloping roof is fabricated using 1.5mm Grade 304 Stainless Steel. It is designed to be completely smooth and without crevices and without concave angles to facilitate cleaning and avoid deposits. The body is designed to promote self draining for ease of hygienic cleaning.

**Door:** The door is fabricated using 1.5mm Grade 304 Stainless Steel and includes specially cast internal hinges to allow for removal of the seals. The door is designed for a 115° opening with hinges on the right hand side.