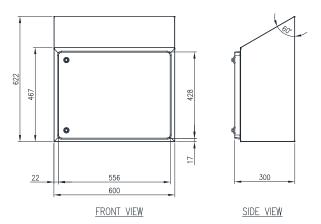

## STAINLESS STEEL | HYGIENIC | IP66, IP69K

450H x 600W x 300D

IP69K hygienic food grade electrical enclosures are designed to prevent contamination and are suitable for the food & beverage, pharmaceutical and other industries that require high hygienic standards.

Body: The robust monoblock body with 30°sloping roof is fabricated using 1.5mm Grade 304 Stainless Steel. It is designed to be completely smooth and without crevices and without concave angles to facilitate cleaning and avoid deposits. The body is designed to promote self draining for ease of hygienic cleaning.

**Door:** The door is fabricated using 1.5mm Grade 304 Stainless Steel and includes specially cast internal hinges to allow for removal of the seals. The door is designed for a 115° opening with hinges on the right hand side.