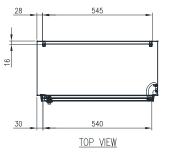

## STAINLESS STEEL | HYGIENIC | IP66, IP69K

450H x 600W x 300D

IP69K hygienic food grade electrical enclosures are designed to prevent contamination and are suitable for the food & beverage, pharmaceutical and other industries that require high hygienic standards.

Indicative Only