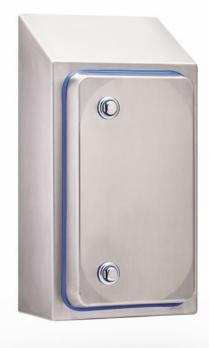

## STAINLESS STEEL | HYGIENIC | IP66, IP69K

450H x 600W x 300D

IP69K hygienic food grade electrical enclosures are designed to prevent contamination and are suitable for the food & beverage, pharmaceutical and other industries that require high hygienic standards.

Body: The robust monoblock body with 30°sloping roof is fabricated using 1.5mm Grade 304 Stainless Steel. It is designed to be completely smooth and without crevices and without concave angles to facilitate cleaning and avoid deposits. The body is designed to promote self draining for ease of hygienic cleaning.

**Door:** The door is fabricated using 1.5mm Grade 304 Stainless Steel and includes specially cast internal hinges to allow for removal of the seals. The door is designed for a 115° opening with hinges on the right hand side.

Seal: Blue silicone seal, FDA compliant for food production areas.

Lock: IP69K Stainless Steel Hygiene lock with seal. Dirt resistant and easy to clean.

Device Mounting Plate: Fabricated using galvanised steel sheet. Supplied fitted.