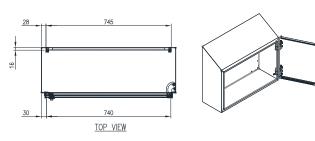

## STAINLESS STEEL | HYGIENIC | IP66, IP69K

500H x 800W x 300D

IP69K hygienic food grade electrical enclosures are designed to prevent contamination and are suitable for the food & beverage, pharmaceutical and other industries that require high hygienic standards.