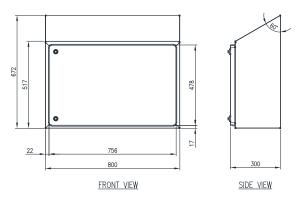

## STAINLESS STEEL | HYGIENIC | IP66, IP69K

500H x 800W x 300D

IP69K hygienic food grade electrical enclosures are designed to prevent contamination and are suitable for the food & beverage, pharmaceutical and other industries that require high hygienic standards.