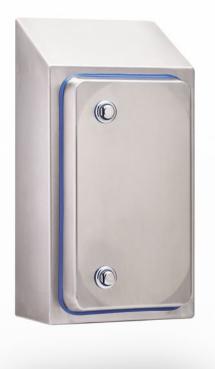

## STAINLESS STEEL | HYGIENIC | IP66, IP69K

500H x 800W x 300D

IP69K hygienic food grade electrical enclosures are designed to prevent contamination and are suitable for the food & beverage, pharmaceutical and other industries that require high hygienic standards.

## Material:

- Body: 1.5mm Grade 304 Stainless Steel
- Door: 1.5mm Grade 304 Stainless Steel
- Device Mounting Plate: Galvanised Steel Sheet
- Seal: Blue Silicone FDA compliant

Body: The robust monoblock body with 30°sloping roof is fabricated using 1.5mm Grade 304 Stainless Steel, It is designed to be completely smooth and without crevices and without concave angles to facilitate cleaning and avoid deposits. The body is designed to promote self draining for ease of hygienic cleaning.

**Door:** The door is fabricated using 1.5mm Grade 304 Stainless Steel and includes specially cast internal hinges to allow for removal of the seals. The door is designed for a 115° opening with hinges on the right hand side.

Seal: Blue silicone seal, FDA compliant for food production areas.

Lock: IP69K Stainless Steel Hygiene lock with seal. Dirt resistant and easy to clean.

Device Mounting Plate: Fabricated using galvanised steel sheet. Supplied fitted.