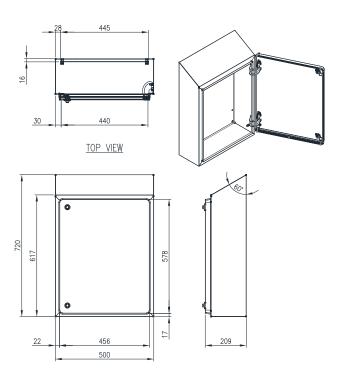

### 600H x 500W x 210D

IP69K hygienic food grade electrical enclosures are designed to prevent contamination and are suitable for the food & beverage, pharmaceutical and other industries that require high hygienic standards.

Indicative Only

FRONT VIEW

SIDE VIEW

Datasheet IP-H605021 Rev1 © IP Enclosures 2021

www.ipenclosures.com