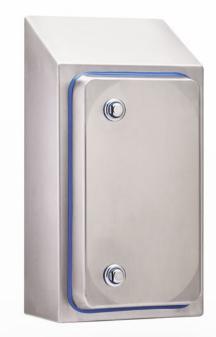

#### Material:

- Body: 1.5mm Grade 304 Stainless Steel
- Door: 1.5mm Grade 304 Stainless Steel
- Device Mounting Plate: Galvanised Steel Sheet
- Seal: Blue Silicone FDA compliant

Body: The robust monoblock body with 30° sloping roof is fabricated using 1.5mm Grade 304 Stainless Steel. It is designed to be completely smooth and without crevices and without concave angles to facilitate cleaning and avoid deposits. The body is designed to promote self draining for ease of hygienic cleaning.

**Door:** The door is fabricated using 1.5mm Grade 304 Stainless Steel and includes specially cast internal hinges to allow for removal of the seals. The door is designed for a 115° opening with hinges on the right hand side.

Seal: Blue silicone seal, FDA compliant for food production areas.

Lock: IP69K Stainless Steel Hygiene lock with seal. Dirt resistant and easy to clean.

Device Mounting Plate: Fabricated using galvanised steel sheet. Supplied fitted.