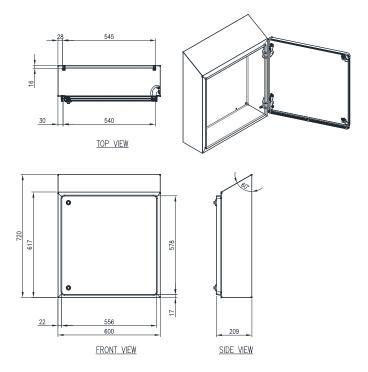

## STAINLESS STEEL | HYGIENIC | IP66, IP69K

600H x 600W x 210D

IP69K hygienic food grade electrical enclosures are designed to prevent contamination and are suitable for the food & beverage, pharmaceutical and other industries that require high hygienic standards.

## Material:

- Body: 1.5mm Grade 304 Stainless Steel
- Door: 1.5mm Grade 304 Stainless Steel
- Device Mounting Plate: Galvanised Steel Sheet
- Seal: Blue Silicone FDA compliant

Body: The robust monoblock body with 30°sloping roof is fabricated using 1.5mm Grade 304 Stainless Steel. It is designed to be completely smooth and without crevices and without concave angles to facilitate cleaning and avoid deposits. The body is designed to promote self draining for ease of hygienic cleaning.

**Door:** The door is fabricated using 1.5mm Grade 304 Stainless Steel and includes specially cast internal hinges to allow for removal of the seals. The door is designed for a 115° opening with hinges on the right hand side.