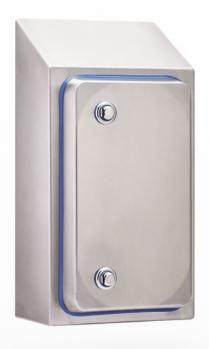

## **Hygienic Electrical Enclosure** IP-H606021

## STAINLESS STEEL | HYGIENIC | IP66, IP69K

600H x 600W x 210D

IP69K hygienic food grade electrical enclosures are designed to prevent contamination and are suitable for the food & beverage, pharmaceutical and other industries that require high hygienic standards.

## Material:

- Body: 1.5mm Grade 304 Stainless Steel
- Door: 1.5mm Grade 304 Stainless Steel
- Device Mounting Plate: Galvanised Steel Sheet
- Seal: Blue Silicone FDA compliant

Body: The robust monoblock body with 30°sloping roof is fabricated using 1.5mm Grade 304 Stainless Steel. It is designed to be completely smooth and without crevices and without concave angles to facilitate cleaning and avoid deposits. The body is designed to promote self draining for ease of hygienic cleaning.

**Door:** The door is fabricated using 1.5mm Grade 304 Stainless Steel and includes specially cast internal hinges to allow for removal of the seals. The door is designed for a 115° opening with hinges on the right hand side.

Seal: Blue silicone seal, FDA compliant for food production areas.

Lock: IP69K Stainless Steel Hygiene lock with seal. Dirt resistant and easy to clean.

Device Mounting Plate: Fabricated using galvanised steel sheet. Supplied fitted.