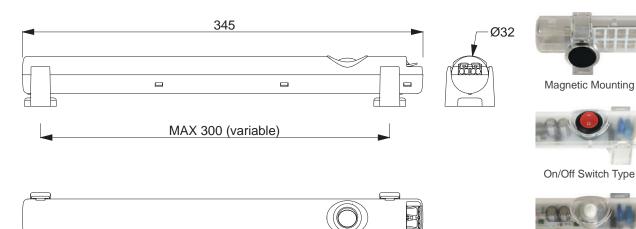

| Features                  | Unit    | IP-LEDLAMP320                    | IP-LEDLAMP3201 | IP-LEDLAMP3210 | IP-LEDLAMP3211 |
|---------------------------|---------|----------------------------------|----------------|----------------|----------------|
| Power supply              | V/Hz    | 24-48 VDC / 100-240 VAC 50-60 Hz |                |                |                |
| Luminosity                | Lm      | 400                              |                |                |                |
| Lamp type                 | -       | LED                              |                |                |                |
| Power consumption         | W       | 2,5                              |                |                |                |
| Service life (@ 20°C)     | hr      | 60 000                           |                |                |                |
| Switch                    | -       | on/off switch Motion sensor*     |                | sensor*        |                |
| Electrical connection     | -       | 2-poles spring terminals **      |                |                |                |
| Casing                    | -       | Plastic                          |                |                |                |
| Protection degree / Class | -       | IP20 / Class II                  |                |                |                |
| Operating temperature     | °C (°F) | -30 / +60 (-22 / +140)           |                |                |                |
| Storage temperature       | °C (°F) | -40 / +85 (-40 / +185)           |                |                |                |
| Mounting                  | -       | screw fixing                     | magnet fixing  | screw fixing   | magnet fixing  |
| Installation position     | -       | Variable                         |                |                |                |
| Dimensions                | mm      | Ø32x345                          |                |                |                |
| Weight (with packaging)   | kg      | 0.155 (0.205)                    | 0.175 (0.225)  | 0.155 (0.205)  | 0.175 (0.225)  |
| Package dimensions        | mm      | 415x50x43                        |                |                |                |
| Conformity/Certifications | -       | CE, <b>N</b> u                   |                |                |                |

\* 5min switched on after last detection

\*\* 0.5-2.5mm

Motion Sensor Type