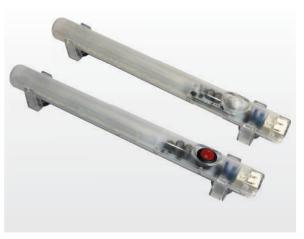

## 24-48VDC to 240VAC

IP Enclosures provide high quality LED lighting solutions that have been specifically designed for electrical enclosures.

Features:

- High efficiency LED lamps for enclosures.
- Designed to suit a wide voltage range from 24VDC to 240VAC in a single model.
- Spring terminal connections.
- Easy to install.
- -Provided with integral on-off switch or motion sensor.
- Screw-type mounting for stainless steel or magnet mounting for steel enclosures.

| Features                  | Unit    | IP-LEDLAMP320                    | IP-LEDLAMP3201 | IP-LEDLAMP3210 | IP-LEDLAMP3211 |
|---------------------------|---------|----------------------------------|----------------|----------------|----------------|
| Power supply              | V/Hz    | 24-48 VDC / 100-240 VAC 50-60 Hz |                |                |                |
| Luminosity                | Lm      | 400                              |                |                |                |
| Lamp type                 | -       | LED                              |                |                |                |
| Power consumption         | W       | 2,5                              |                |                |                |
| Service life (@ 20°C)     | hr      | 60 000                           |                |                |                |
| Switch                    | -       | on/off switch Motion sensor*     |                | sensor*        |                |
| Electrical connection     | -       | 2-poles spring terminals **      |                |                |                |
| Casing                    | -       | Plastic                          |                |                |                |
| Protection degree / Class | -       | IP20 / Class II                  |                |                |                |
| Operating temperature     | °C (°F) | -30 / +60 (-22 / +140)           |                |                |                |
| Storage temperature       | °C (°F) | -40 / +85 (-40 / +185)           |                |                |                |
| Mounting                  | -       | screw fixing                     | magnet fixing  | screw fixing   | magnet fixing  |
| Installation position     | -       | Variable                         |                |                |                |
| Dimensions                | mm      | Ø32x345                          |                |                |                |
| Weight (with packaging)   | kg      | 0.155 (0.205)                    | 0.175 (0.225)  | 0.155 (0.205)  | 0.175 (0.225)  |
| Package dimensions        | mm      | 415x50x43                        |                |                |                |
| Conformity/Certifications | -       | CE, <b>N</b> u                   |                |                |                |