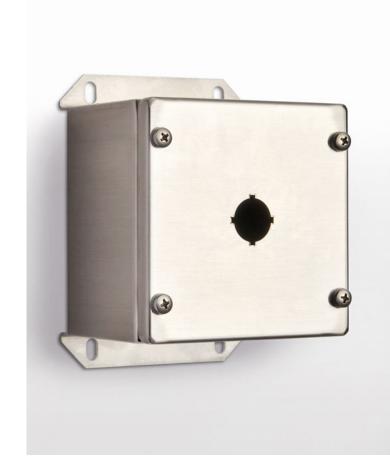

## 316 STAINLESS STEEL | IP66

1 HOLE

IP Enclosures SSPB Range of grade 316/316L stainless steel pushbutton enclosures are suitable for extreme duty heavy industrial applications.

Size: 1 Hole, 22mm

Protection: Complies with IP66

## Material:

- Body: 1.5mm 316/316L Stainless Steel - Lid/Door: 1.5mm 316/316L Stainless Steel

- Seal: Polyurethane

Surface Finish: 0.4 micron Ra surface brushed finish

**Body:** The robust monoblock body is fabricated using 1.5mm 316/316L stainless steel. Flat face sealing surfaces are provided to increase seal life. Integral mounting feet to suit M6 fasteners are provided.

**Lid/Door:** The robust door is fabricated using grade 1.5mm 316/316L stainless steel and incorporates a polyurethane seal and M5 fasteners.

**Seal:** A high quality machine-applied full perimeter Polyurethane seal foamed in place (FIP) provides