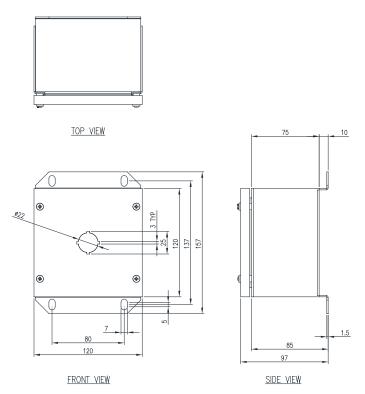

## 316 STAINLESS STEEL | IP66

1 HOLE

IP Enclosures SSPB Range of grade 316/316L stainless steel pushbutton enclosures are suitable for extreme duty heavy industrial applications.

Size: 1 Hole, 22mm

Protection: Complies with IP66

## Material:

- Body: 1.5mm 316/316L Stainless Steel - Lid/Door: 1.5mm 316/316L Stainless Steel

- Seal: Polyurethane

Surface Finish: 0.4 micron Ra surface brushed finish

**Body:** The robust monoblock body is fabricated using 1.5mm 316/316L stainless steel. Flat face sealing surfaces are provided to increase seal life. Integral mounting feet to suit M6 fasteners are provided.

**Lid/Door:** The robust door is fabricated using grade 1.5mm 316/316L stainless steel and incorporates a polyurethane seal and M5 fasteners.

**Seal:** A high quality machine-applied full perimeter Polyurethane seal foamed in place (FIP) provides