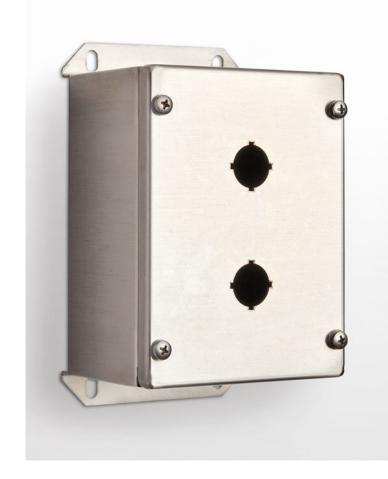

## 316 STAINLESS STEEL | IP66

2 HOLE

IP Enclosures SSPB Range of grade 316/316L stainless steel pushbutton enclosures are suitable for extreme duty heavy industrial applications.

Size: 2 Hole, 22mm

Protection: Complies with IP66

## Material:

- Body: 1.5mm 316/316L Stainless Steel - Lid/Door: 1.5mm 316/316L Stainless Steel

- Seal: Polyurethane

Surface Finish: 0.4 micron Ra surface brushed finish

**Body:** The robust monoblock body is fabricated using 1.5mm 316/316L stainless steel. Flat face sealing surfaces are provided to increase seal life. Integral mounting feet to suit M6 fasteners are provided.

**Lid/Door:** The robust door is fabricated using 1.5mm 316/316L stainless steel and incorporates a polyurethane seal and M5 fasteners.

**Seal:** A high quality machine-applied full perimeter Polyurethane seal foamed in place (FIP) provides