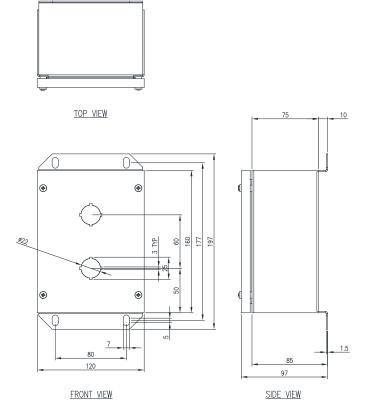

## Material:

- Body: 1.5mm 316/316L Stainless Steel - Lid/Door: 1.5mm 316/316L Stainless Steel

- Seal: Polyurethane

Surface Finish: 0.4 micron Ra surface brushed finish

**Body:** The robust monoblock body is fabricated using 1.5mm 316/316L stainless steel. Flat face sealing surfaces are provided to increase seal life. Integral mounting feet to suit M6 fasteners are provided.

**Lid/Door:** The robust door is fabricated using 1.5mm 316/316L stainless steel and incorporates a polyurethane seal and M5 fasteners.

**Seal:** A high quality machine-applied full perimeter Polyurethane seal foamed in place (FIP) provides