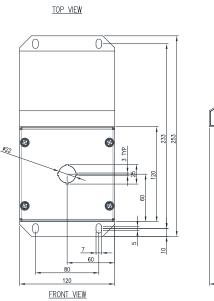

## 316 STAINLESS STEEL | SLOPING ROOF | IP66

1 HOLE

IP Enclosures SSSRPB Range of grade 316/316L stainless steel pushbutton enclosures are suitable for extreme duty heavy industrial applications.

Size: 1 Hole, 22mm

## Material:

- Body: 1.5mm 316/316L Stainless Steel - Lid/Door: 1.5mm 316/316L Stainless Steel

- Seal: Polyurethane

Surface Finish: 0.4 micron Ra surface brushed finish

**Body:** The robust monoblock body is fabricated using 1.5mm 316/316L stainless steel. Flat face sealing surfaces are provided to increase seal life. Integral mounting feet to suit M6 fasteners are provided.

**Lid/Door:** The robust door is fabricated using grade 1.5mm 316/316L stainless steel and incorporates a polyurethane seal and M5 fasteners.

**Seal:** A high quality machine-applied full perimeter Polyurethane seal foamed in place (FIP) provides