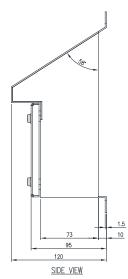

## 316 STAINLESS STEEL | SLOPING ROOF | IP66

1 HOLE

IP Enclosures SSSRPB Range of grade 316/316L stainless steel pushbutton enclosures are suitable for extreme duty heavy industrial applications.

Size: 1 Hole, 22mm

## Material:

- Body: 1.5mm 316/316L Stainless Steel - Lid/Door: 1.5mm 316/316L Stainless Steel

- Seal: Polyurethane

Surface Finish: 0.4 micron Ra surface brushed finish

**Body:** The robust monoblock body is fabricated using 1.5mm 316/316L stainless steel. Flat face sealing surfaces are provided to increase seal life. Integral mounting feet to suit M6 fasteners are provided.

**Lid/Door:** The robust door is fabricated using grade 1.5mm 316/316L stainless steel and incorporates a polyurethane seal and M5 fasteners.

**Seal:** A high quality machine-applied full perimeter Polyurethane seal foamed in place (FIP) provides