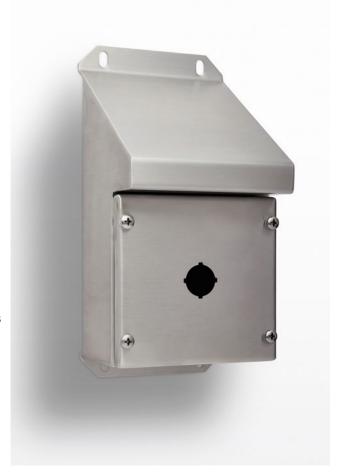

## 316 STAINLESS STEEL | SLOPING ROOF | IP66

1 HOLE

IP Enclosures SSSRPB Range of grade 316/316L stainless steel pushbutton enclosures are suitable for extreme duty heavy industrial applications.

Size: 1 Hole, 22mm

## Material:

- Body: 1.5mm 316/316L Stainless Steel - Lid/Door: 1.5mm 316/316L Stainless Steel

- Seal: Polyurethane

Surface Finish: 0.4 micron Ra surface brushed finish

**Body:** The robust monoblock body is fabricated using 1.5mm 316/316L stainless steel. Flat face sealing surfaces are provided to increase seal life. Integral mounting feet to suit M6 fasteners are provided.

**Lid/Door:** The robust door is fabricated using grade 1.5mm 316/316L stainless steel and incorporates a polyurethane seal and M5 fasteners.

**Seal:** A high quality machine-applied full perimeter Polyurethane seal foamed in place (FIP) provides