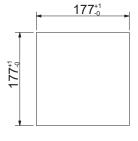

degree / Class      | -       | IP54       |
| Noise level                    | dB(A)   | -          |
| Flow direction                 | -       | •          |
| Bearing                        | -       | 1          |
| Filter mat EN779               | -       | G3         |
| Service life (at 40°C)         | hr      | -          |
| Material                       | -       |            |
| Wall thickness                 | mm      |            |
| Gasket                         | -       |            |
| Weight (with packaging)        | kg      | 0.32(0.42) |
| Package dimensions             | mm      | 220x220x43 |
| Mounting                       | -       |            |
| Conformity/Certifications      | -       |            |

<sup>\* 0.5-2.5</sup>mm<sup>2</sup> 204



IP-V3000







**Cut-Out Dimensions**