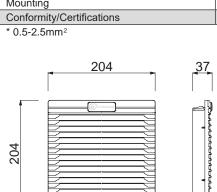

| Features                       | Unit    | IP-V3000   |
|--------------------------------|---------|------------|
| Air flow rate (free blow)      | m3/h    | -          |
| Air flow rate with exit filter | m3/h    | -          |
| Power supply                   | V/Hz    | -          |
| Dimensions HxWxD               | mm      | 204x204x37 |
| Power consumption              | W       | •          |
| Current consumption            | Α       | •          |
| Overcurrent protection         | -       | •          |
| Electrical connection          | -       | -          |
| Duty cycle                     | -       | •          |
| Operating temperature          | °C (°F) |            |
| Protection degree / Class      | -       | IP54       |
| Noise level                    | dB(A)   | -          |
| Flow direction                 | -       | •          |
| Bearing                        | -       | 1          |
| Filter mat EN779               | -       | G3         |
| Service life (at 40°C)         | hr      | -          |
| Material                       | -       |            |
| Wall thickness                 | mm      |            |
| Gasket                         | -       |            |
| Weight (with packaging)        | kg      | 0.32(0.42) |
| Package dimensions             | mm      | 220x220x43 |
| Mounting                       | -       |            |
| Conformity/Certifications      | -       |            |

<sup>\* 0.5-2.5</sup>mm<sup>2</sup> 204

IP-V3000

**Cut-Out Dimensions** 