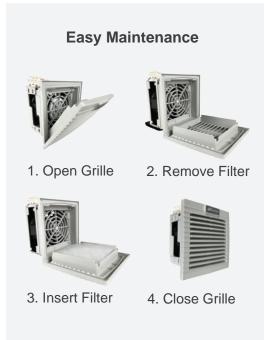

## 115m3/hr 204mm x 204mm

IP Enclosures provide a wide range of ventilation products for electrical enclosures. The range consists of a modern Italian design with minimal external projection and allows for easy filter maintenance due to a front-opening grille. The configuration of the grille, seal gasket and filter mat provide an IP54 protection. All moulded parts are made of highly resistant and self-extinguishing ABS. IP Enclosures ventilation products are manufactured to the highest quality in Italy.